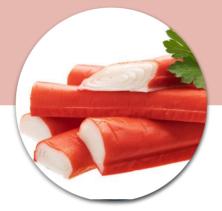

# Meat Applications



# **NUGGETS**

\*Also applicable for Chicken balls, Beef balls and Plant-based products



## SURIMI

Fish balls, Fish cakes and Crab sticks



# **SAUSAGES**

\*Also applicable for Patties and Economical nuggets

#### **Recommended Dosage**

- ☐ 1-5% of total weight
- ☐ 1 part of **Tex-aid<sup>™</sup> F520**: 2-3 parts of water

## Benefits

- Improves firmness
- ☐ Improves juiciness
- Shape stability
- ☐ Freeze-thaw stability

#### **Recommended Dosage**

- ☐ 1-5% of total weight
- 1 part of Tex-aid™ X590 :2-3 parts of water

### **Benefits**

- ☐ Improves juiciness
- Shape stability
- ☐ Freeze-thaw stability

#### **Recommended Dosage**

- $\Box$  1-3% of total weight
- 1 part of Tex-aid<sup>™</sup> S570 :2-3 parts of water

### **Benefits**

- Improves juiciness
- ☐ Freeze-thaw stability
- □ Cost-reduction