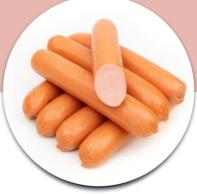

# Meat Applications



# **NUGGETS**

\*Also applicable for Chicken balls, Beef balls and Plant-based products



## SURIMI

Fish balls, Fish cakes and Crab sticks



# **SAUSAGES**

\*Also applicable for Patties and Economical nuggets

#### **Recommended Dosage**

- ☐ 1-5% of total weight
- ☐ 1 part of **Tex-aid<sup>™</sup> F520**: 2-3 parts of water

## Benefits

- Improves firmness
- ☐ Improves juiciness
- Shape stability
- ☐ Freeze-thaw stability

#### **Recommended Dosage**

- ☐ 1-5% of total weight
- 1 part of Tex-aid™ X590 :2-3 parts of water

### **Benefits**

- ☐ Improves juiciness
- Shape stability
- ☐ Freeze-thaw stability

#### **Recommended Dosage**

- $\Box$  1-3% of total weight
- 1 part of Tex-aid<sup>™</sup> S570 :2-3 parts of water

### **Benefits**

- Improves juiciness
- ☐ Freeze-thaw stability
- □ Cost-reduction