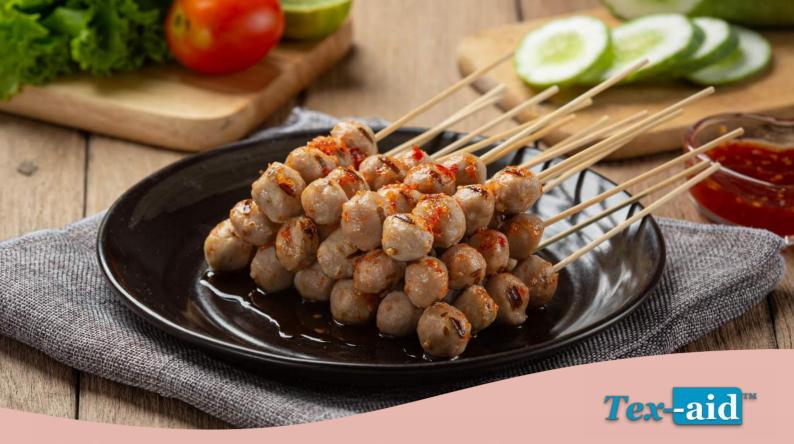

# Meat Applications



# **NUGGETS**

\*Also applicable for Chicken balls, Beef balls and Plant-based products



## SURIMI

Fish balls, Fish cakes and Crab sticks



# **SAUSAGES**

\*Also applicable for Patties and Economical nuggets

#### **Recommended Dosage**

- ☐ 1-5% of total weight
- ☐ 1 part of **Tex-aid<sup>™</sup> F520**: 2-3 parts of water

## Benefits

- Improves firmness
- ☐ Improves juiciness
- Shape stability
- ☐ Freeze-thaw stability

#### **Recommended Dosage**

- ☐ 1-5% of total weight
- 1 part of Tex-aid™ X590 :2-3 parts of water

### **Benefits**

- ☐ Improves juiciness
- Shape stability
- ☐ Freeze-thaw stability

#### **Recommended Dosage**

- $\Box$  1-3% of total weight
- 1 part of Tex-aid<sup>™</sup> S570 :2-3 parts of water

### **Benefits**

- Improves juicines